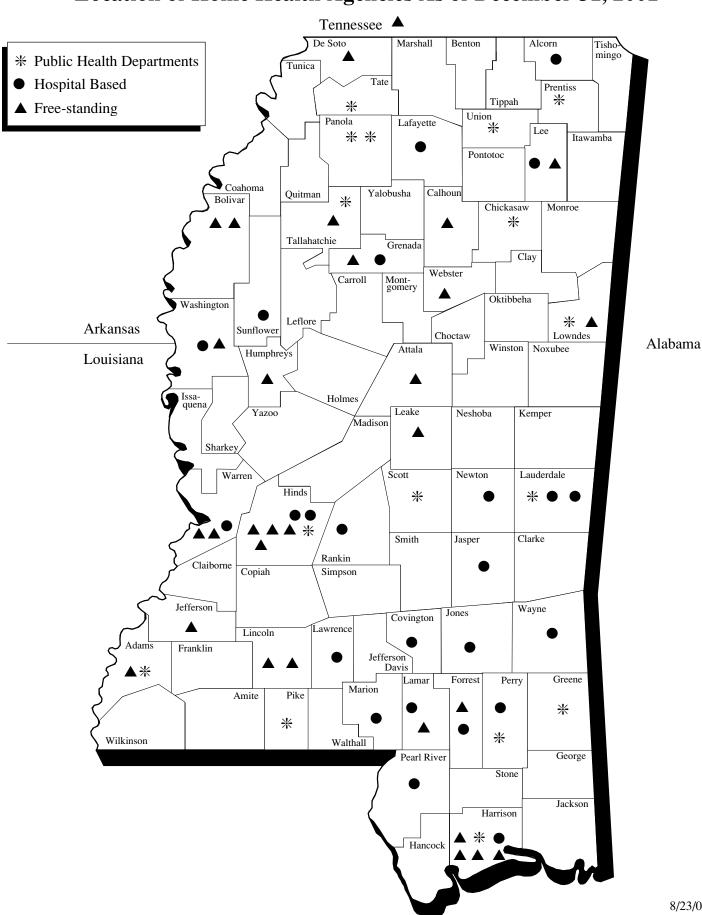

Map I shows the location of home health agencies by type in 2001.

Table I shows that 52% of home health agencies reported non-profit status. Approximately 57% of the agencies were controlled by corporations, 22% were controlled by state government, 19% were controlled by local government and the remaining 1.6% were controlled by sole proprietorship.

Map I Location of Home Health Agencies As of December 31, 2001