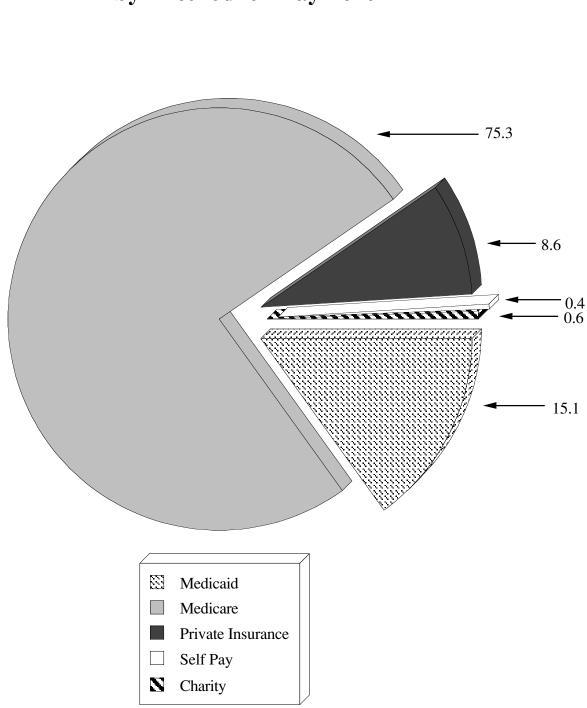

Table IV shows home health patients served by source of payment. The majority of patients, 51,745 or 75.3% were covered by Medicare, followed by 10,350 or 15% by Medicaid. The remaining 6,595 patients were covered by private insurance, self pay, or charity.