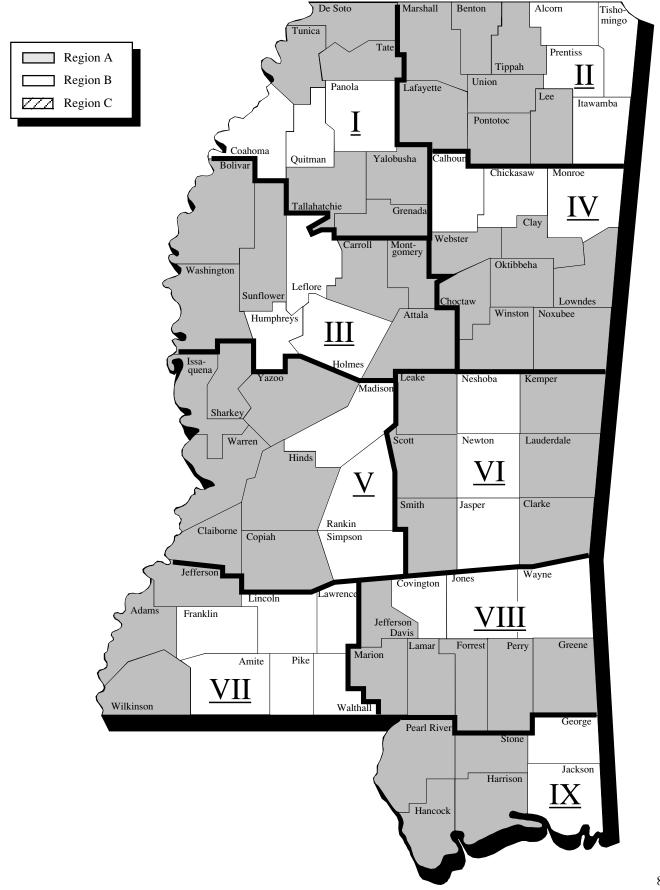

Map I shows the location of home health agencies by type in 2001.

Table I shows that 52% of home health agencies reported non-profit status. Approximately 57% of the agencies were controlled by corporations, 22% were controlled by state government, 19% were controlled by local government and the remaining 1.6% were controlled by sole proprietorship.

Map II displays number of agencies serving each county. Counties in central, coastal and southeastern areas are served by more home health

agencies. Included in the count are total number of agencies authorized to serve counties.

Map III shows home health regions within public health districts. At the present time there are no agencies in District III.

Table IX shows home health patients served by Region. Region V served the most patients, 13,562 or 19.7%, followed by Region IX with 9,426 or 13.7%.