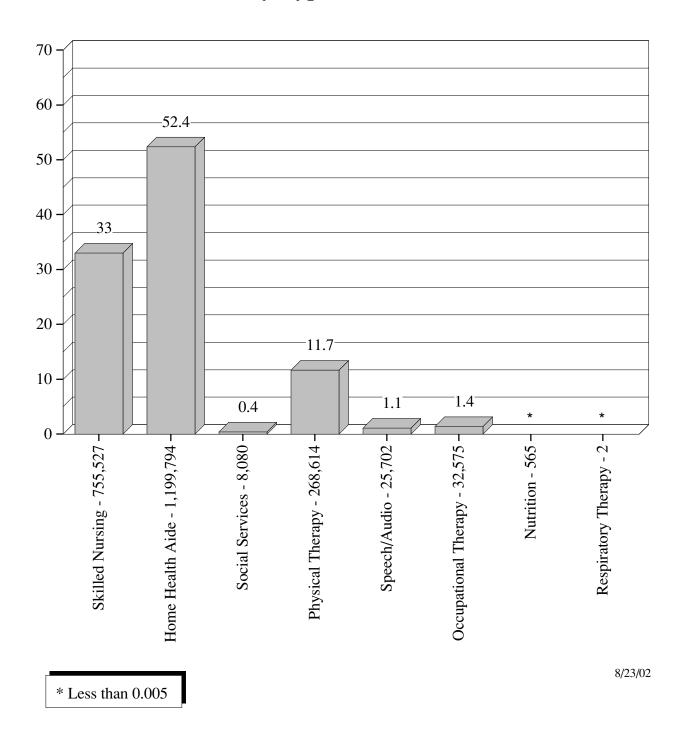

Home Health Agency visits by agency may be found in Table XIII.

Table XIV shows number of patient visits by type of service. County data is shown in Table XV. Home health aide visits accounted for over one-half of the 2,290,859 visits. Skilled nursing comprised 33% and physical therapy 11.7%. Social services, speech/audio, occupational therapy and nutrition services made up the other 66,924 visits. No respiratory therapy visits were reported.