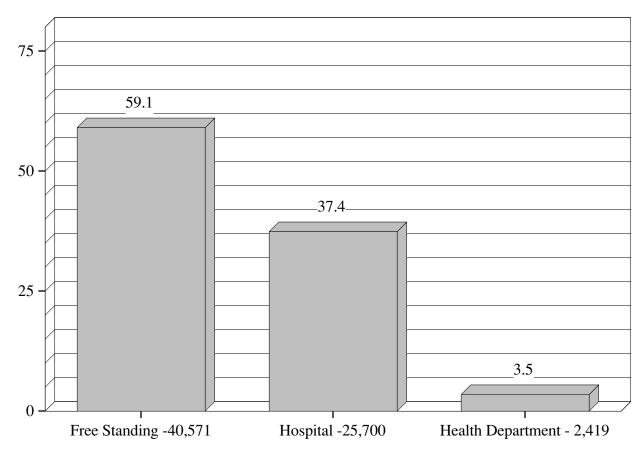

Table IV shows home health patients served by source of payment. The majority of patients, 51,745 or 75.3% were covered by Medicare, followed by 10,350 or 15% by Medicaid. The remaining 6,595 patients were covered by private insurance, self pay, or charity.

Chart I displays percent of home health agency patients served by type of agency.

Table V displays number of patients served by agency during calendar year 2001 by source of payment. Of hospital-based home health agencies, North Mississippi Medical Center served the most patients, 5,877, followed by Baptist Home Health Center with 4,491 patients served. Southwest Home Health Agency Region C and Southeast Home Health Agency Region A served the most health department patients, 346 and 270 respectively. Of free-standing agencies, South Miss Home Health Region I served the most patients, 3,948.

# Number of Home Health Patients Served During Calendar Year 2001 by Source of Payment

|                                                                   | Hospi tal<br>-based                       | Health<br>Department           | Free-<br>standi ng                       | Total                                      |
|-------------------------------------------------------------------|-------------------------------------------|--------------------------------|------------------------------------------|--------------------------------------------|
| Total                                                             | 25, 700                                   | 2, 419                         | 40, 571                                  | 68, 690                                    |
| Medicaid<br>Medicare<br>Private Insurance<br>Self Paid<br>Charity | 3, 540<br>18, 820<br>2, 903<br>212<br>225 | 804<br>1, 412<br>196<br>5<br>2 | 6, 006<br>31, 513<br>2, 802<br>87<br>163 | 10, 350<br>51, 745<br>5, 901<br>304<br>390 |