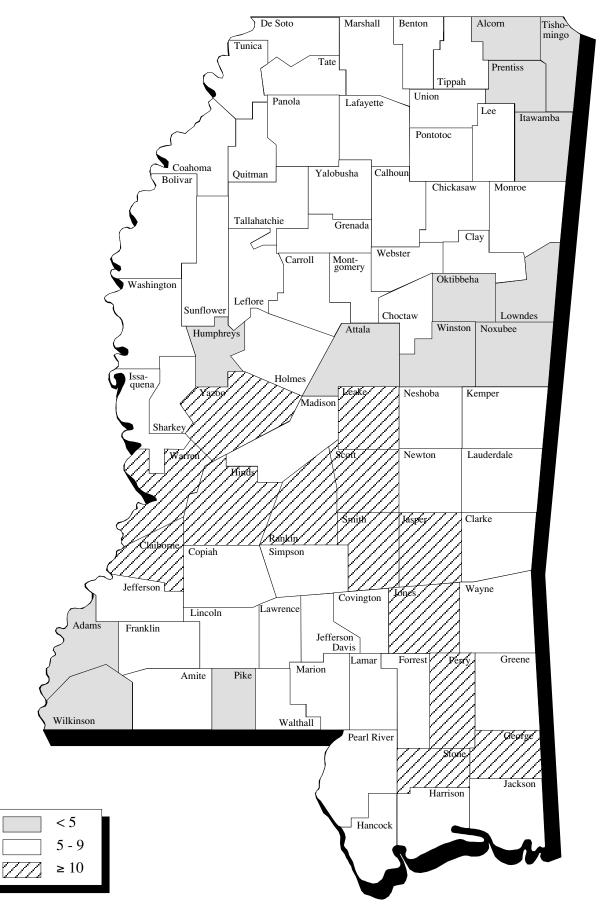

Map II displays number of agencies serving each county. Counties in central, coastal and southeastern areas are served by more home health

agencies. Included in the count are total number of agencies authorized to serve counties.

Map II Number of Home Health Agencies Serving Counties

8/23/021