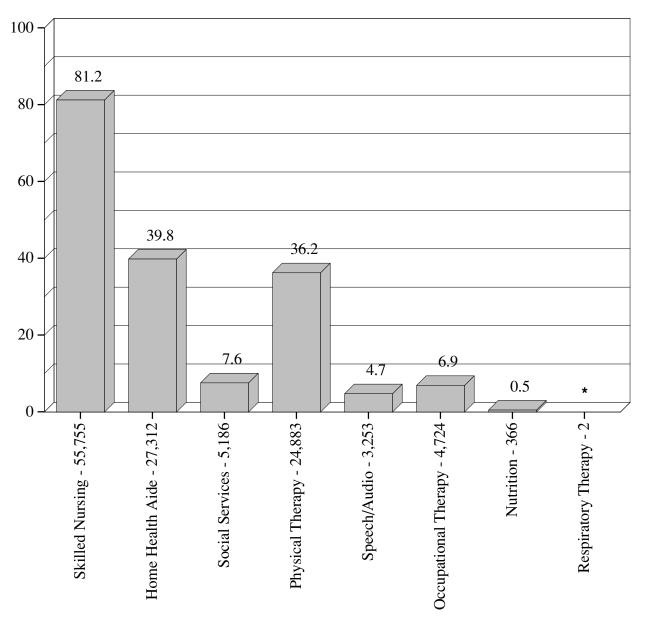

Chart II displays number and percent of patients served, and Table VI provides number of patients served by agency by county. Table VII shows number of patients served by type of service. Skilled nursing services had the greatest number of patients, 55,755 followed by home health aides, 27,312.