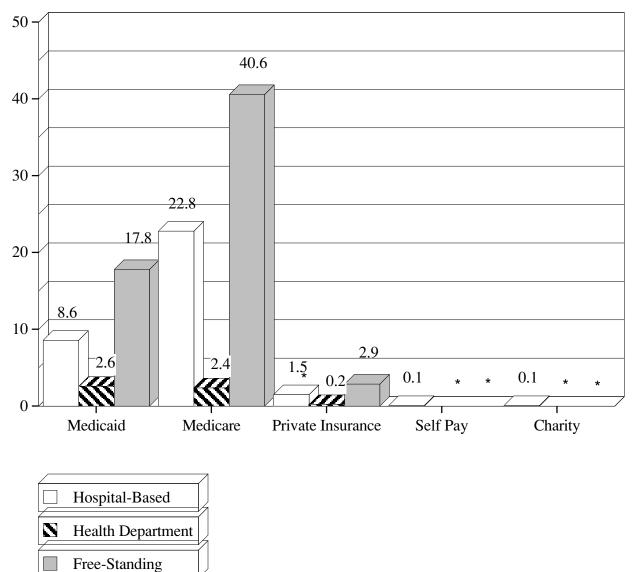

Table IV shows home health patients served by source of payment. The majority of patients, 51,745 or 75.3% were covered by Medicare, followed by 10,350 or 15% by Medicaid. The remaining 6,595 patients were covered by private insurance, self pay, or charity.

Chart I displays percent of home health agency patients served by type of agency.

Table V displays number of patients served by agency during calendar year 2001 by source of payment. Of hospital-based home health agencies, North Mississippi Medical Center served the most patients, 5,877, followed by Baptist Home Health Center with 4,491 patients served. Southwest Home Health Agency Region C and Southeast Home Health Agency Region A served the most health department patients, 346 and 270 respectively. Of free-standing agencies, South Miss Home Health Region I served the most patients, 3,948.